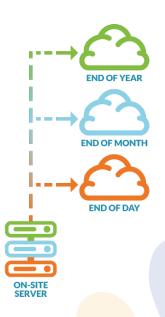

## **Cloud Backup**

On-Site Server-to-Cloud nightly backup of your integraSoft data.

- Protect your data against disaster with backups of your month's end and, if requested, year end.
- Automatic nightly backups save time reduce time spent swapping tapes!
- Your data remains encrypted and password protected during transition and storage.
- Geo-redundant data centers ensure your data is safeguarded at two separate data center locations.
- Compatible with most current on-site servers, ensuring ease-of-transition for your establishment.