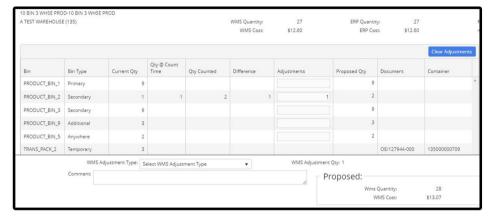

Don't wait until the end of the day to make sure your counts are accurate. Count any product, any bin, anytime of the day while keeping operations moving forward.

- Create profiles to prioritize which products to count and when.
- Escalate the count frequency on fast movers, high dollar items, and high-profile products.
- Find and record misplaced items
- · Audit bins while picking
- Alert managers real-time to count discrepancies
- Quarantine damaged products for inspection and tag them as unavailable to sell
- Synchronize inventory real-time