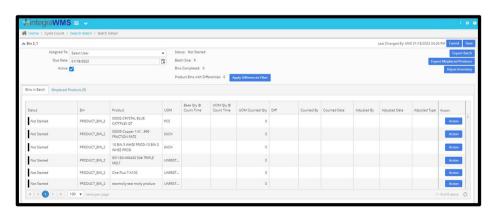

Don't wait until the end of the day to make sure your counts are accurate. Count any product, any bin, anytime of the day while keeping operations moving forward.

- Create profiles to prioritize which products to count and when.
- Escalate the count frequency on fast movers, high dollar items, and high-profile products.
- Find and record misplaced items
- · Audit bins while picking
- Alert managers real-time to count discrepancies
- Quarantine damaged products for inspection and tag them as unavailable to sell
- Synchronize inventory real-time