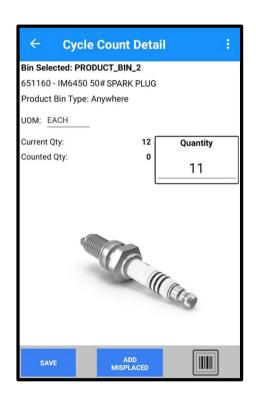

## **EASY • FAST • IMMEDIATE**

Anyone and Everyone can help count. When something seems off, empower the whole warehouse to count products and bins on the fly while staying on task.

When bin quantities don't look right, quickly count products with the push of a button without missing a beat during pick or put away operations.

Don't wait until the end of the day to make sure your counts are accurate. Count any product, any bin, anytime of the day while keeping operations moving forward.

- Create profiles to prioritize which products to count and when.
- Escalate the count frequency on fast movers, high dollar items, and high-profile products.
- Find and record misplaced items
- · Audit bins while picking
- Alert managers real-time to count discrepancies
- Quarantine damaged products for inspection and tag them as unavailable to sell
- Synchronize inventory real-time