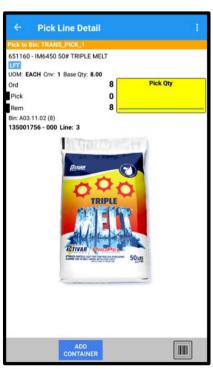

## **ACCURACY**

Create confidence in the accuracy of your picking process. integraWMS uses multiple steps of verification to ensure your orders are picked.

- Barcode Scanning Enabled
- Scannable Bin Locations
- Easily Viewable Product Images
- Cycle Count Products & Bins Any Time