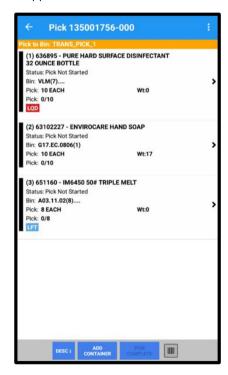

## **ACCURACY**

Create confidence in the accuracy of your picking process. integraWMS uses multiple steps of verification to ensure your orders are picked.

- Barcode Scanning Enabled
- Scannable Bin Locations
- Easily Viewable Product Images
- Cycle Count Products & Bins Any Time