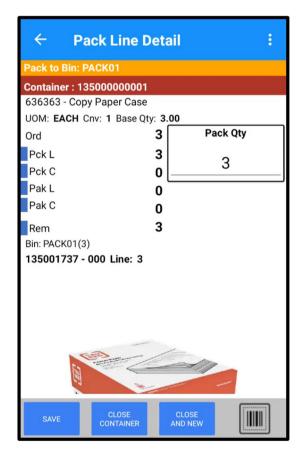

### ACCURACY

Achieve unprecedented accuracy and savings with integraWMS packing solutions. Consolidate orders and picking assignments, validate pick operations and ensure order completeness prior to shipping. Includes:

- Product Barcode Scanning
- Viewable Product Images
- Pick Validation
- Product to Container Tracking
- Order Consolidation